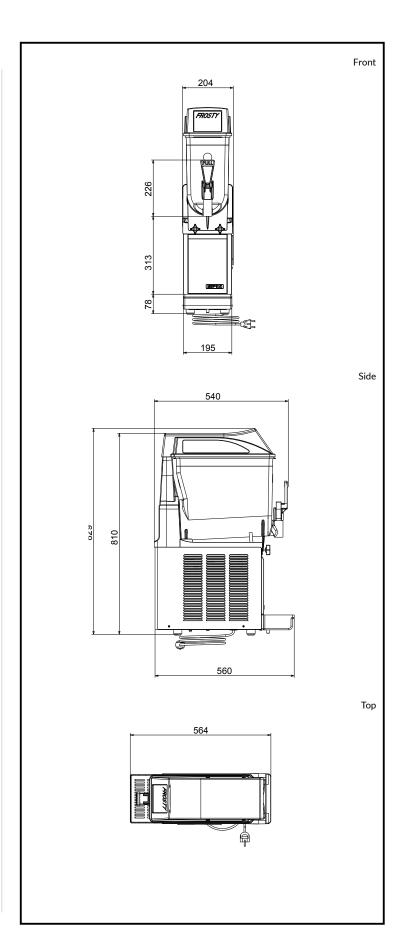

### **Key Information:**

Number of bowls: 1 Bowl's capacity: 12 lt Control board: Mechanical Dimensions, Width: 209 mm Dimensions, Depth: 564 mm Dimensions, Height: 832 mm Net weight: 34 kg Cooling system: AIR