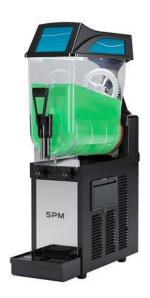

### FROSTY, 1 BOWL, MECHANICAL CONTROL

Ref: 560568 (FROSTY1NEW)

SLUSH MACHINE FROSTY 1 STD 230/50 BLACK - GAS R452A

### **General Features**

FROSTY is the ideal slushy machine for those who want large-sized equipment with high performance, but with a low investment budget.

FROSTY 1 is the equipment for the production and dispensing of slushie, sorbets and other frozen specialties, with n. 1 tank with a capacity of 12 litres.

The tank is illuminated with a LED lighting system, for a strong appeal to the consumer, and encouraging impulse purchases.

FROSTY has a double mixing system prevents ice accumulation, for optimum product consistency.

#### Construction

- Double mixing system to guarantee a perfect consistency of the dispensed product.
- Slushy machine, equipped with 1x12-litres tank